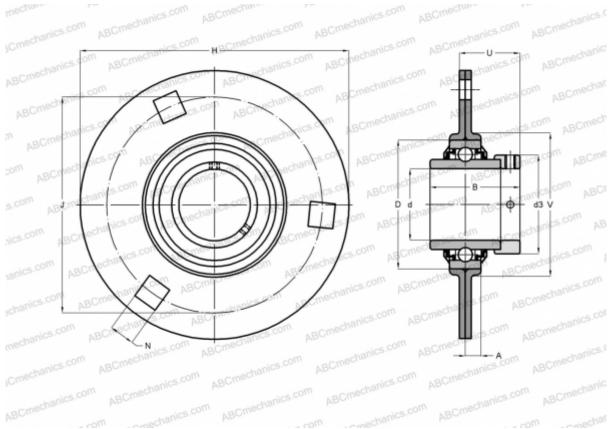

#### **DIMENSIONS, MM**

| d          | 50,000     |
|------------|------------|
| D          | 90,000     |
| В          | 62,700     |
| Н          | 155,000    |
| А          | 11,000     |
| J          | 127,000    |
| Ν          | 13,500     |
| d3         | 67,200     |
| U          | 42,100     |
| V          | 102,000    |
| WEIGHT, KG | 1,650      |
| Bearing    | YEL 210-2F |
| Housing    | PF 90      |
|            |            |