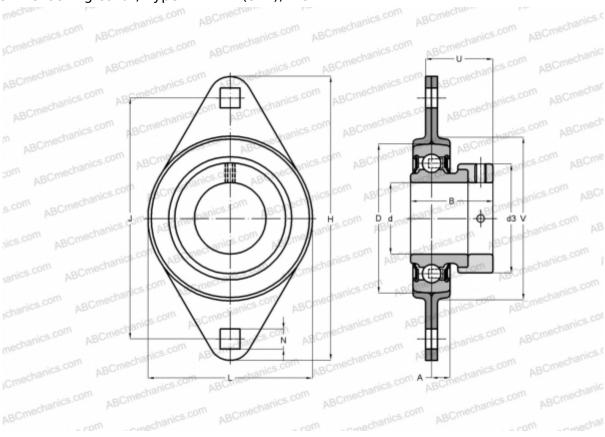

## PFT 3/4 FM SKF

Ball bearing units

TYPE: Housing units, Two-bolt flanged housing units, Sheet steel housing, Radial insert ball bearing with eccentric locking collar, Type PFT..FM (SKF), inch

## **Technical specification**

| DIMENSIONS, MM |             |
|----------------|-------------|
| d              | 19,050      |
| D              | 47,000      |
| В              | 31,000      |
| L              | 67,000      |
| Н              | 91,000      |
| A              | 8,000       |
| J              | 71,500      |
| N              | 8,700       |
| d3             | 32,400      |
| U              | 25,500      |
| V              | 55,000      |
| WEIGHT, KG     | 0,260       |
| Bearing        | YET 204-012 |