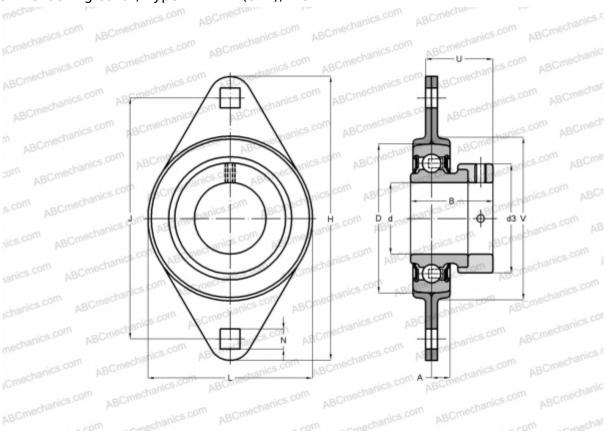

## **Technical specification**

| DIMENSIONS, MM |         |
|----------------|---------|
| d              | 38,100  |
| D              | 80,000  |
| В              | 43,700  |
| L              | 104,000 |
| Н              | 148,000 |
| A              | 10,000  |
| J              | 119,000 |
| N              | 13,500  |
| d3             | 56,500  |
| U              | 36,200  |
| V              | 91,000  |
| WEIGHT, KG     | 0,980   |