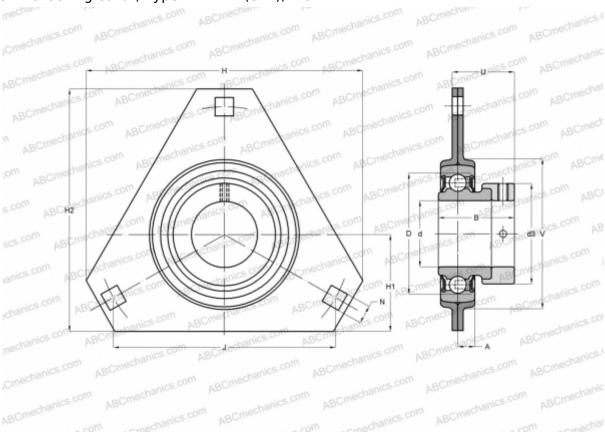

## PFD 3/4 FM SKF

Ball bearing units

TYPE: Housing units, Three-bolt flanged housing units, Sheet steel housing, Radial insert ball bearing with eccentric locking collar, Type PFD..FM (SKF), inch

## **Technical specification**

| DIMENSIONS, MM |        |
|----------------|--------|
| d              | 19,050 |
| D              | 47,000 |
| В              | 31,000 |
| Н              | 91,000 |
| Α              | 8,000  |
| J              | 71,500 |
| H1             | 32,000 |
| N              | 8,700  |
| d3             | 32,400 |
| U              | 25,500 |
| V              | 55,000 |
| WEIGHT, KG     | 0,270  |