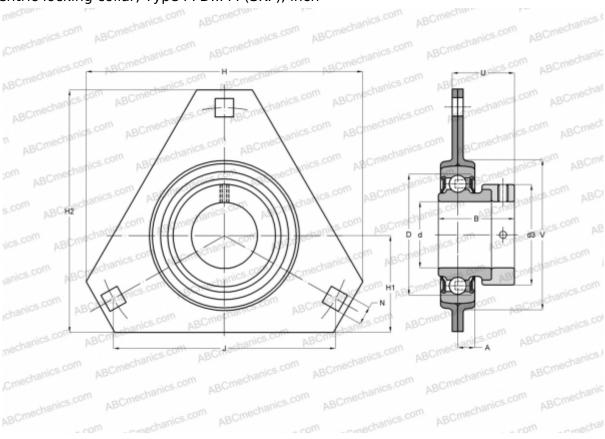

## **PFD 1.1/2 FM SKF**

Ball bearing units

TYPE: Housing units, Three-bolt flanged housing units, Sheet steel housing, Radial insert ball bearing with eccentric locking collar, Type PFD..FM (SKF), inch

## **Technical specification**

| DIMENSIONS, MM |             |
|----------------|-------------|
| d              | 38,100      |
| D              | 80,000      |
| В              | 43,700      |
| Н              | 148,000     |
| Α              | 10,000      |
| J              | 119,000     |
| H1             | 53,000      |
| N              | 13,500      |
| d3             | 56,500      |
| U              | 36,200      |
| V              | 91,000      |
| WEIGHT, KG     | 1,050       |
| Bearing        | YET 208-108 |