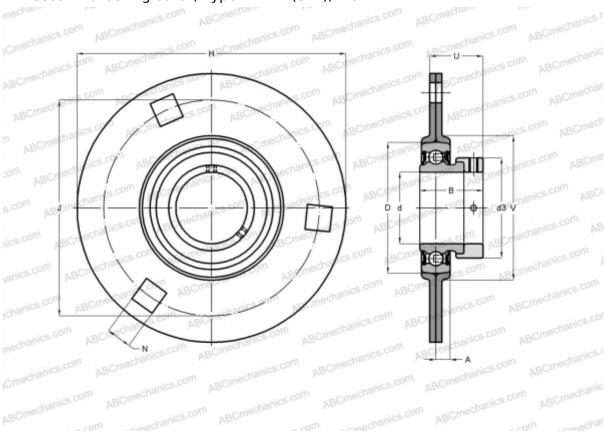

## PF 3/4 FM SKF

Ball bearing units

TYPE: Housing units, Three/four-bolt flanged housing units, Sheet steel housing, Radial insert ball bearing with eccentric locking collar, Type PF..FM (SKF), inch

**MANUFACTURER** 

## **Technical specification**

| DIMENSIONS, MM |             |
|----------------|-------------|
| d              | 19,050      |
| D              | 47,000      |
| В              | 31,000      |
| Н              | 91,000      |
| Α              | 8,000       |
| J              | 71,500      |
| N              | 8,700       |
| d3             | 32,400      |
| U              | 25,500      |
| V              | 55,000      |
| WEIGHT, KG     | 0,310       |
| Bearing        | YET 204-012 |
| Housing        | PF 47       |
|                |             |