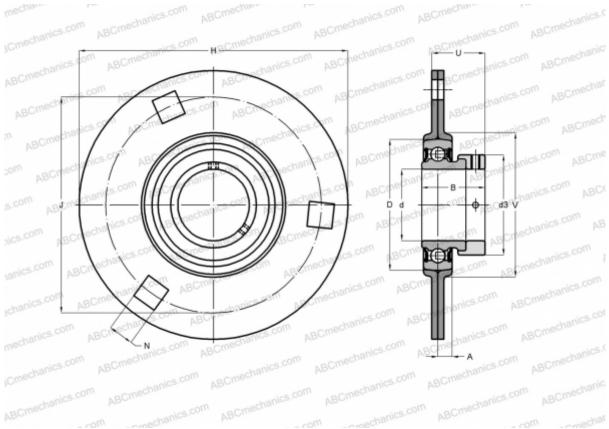

#### **DIMENSIONS, MM**

| d          | 25,400      |
|------------|-------------|
| D          | 52,000      |
| В          | 31,000      |
| Н          | 95,000      |
| А          | 9,000       |
| J          | 76,000      |
| Ν          | 8,700       |
| d3         | 37,400      |
| U          | 25,500      |
| V          | 60,000      |
| WEIGHT, KG | 0,350       |
| Bearing    | YET 205-100 |
| Housing    | PF 52       |