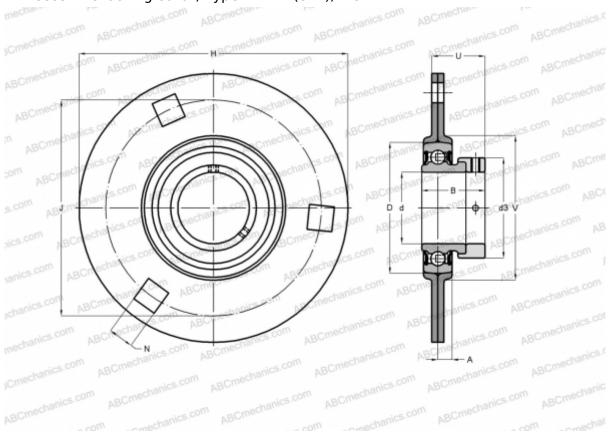

## **PF 1.1/2 FM SKF**

Ball bearing units

TYPE: Housing units, Three/four-bolt flanged housing units, Sheet steel housing, Radial insert ball bearing with eccentric locking collar, Type PF..FM (SKF), inch

## **Technical specification**

| DIMENSIONS, MM |             |
|----------------|-------------|
| d              | 38,100      |
| D              | 80,000      |
| В              | 43,700      |
| Н              | 148,000     |
| A              | 10,000      |
| J              | 119,000     |
| N              | 13,500      |
| d3             | 56,500      |
| U              | 36,200      |
| V              | 91,000      |
| WEIGHT, KG     | 1,250       |
| Bearing        | YET 208-108 |
| Housing        | PF 80       |
|                |             |