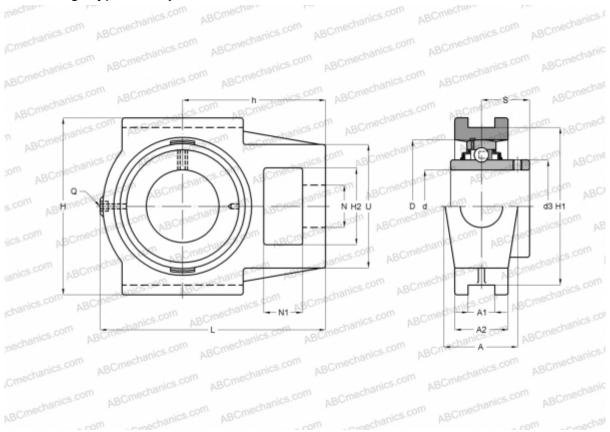

## **Technical specification**

| DIMENSIONS, MM |        |
|----------------|--------|
| d              | 20,000 |
| D              | 47,000 |
| В              | 31,000 |
| L              | 97,000 |
| н              | 92,000 |
| A              | 34,000 |
| H2             | 32,000 |
| A1             | 13,500 |
| A2             | 25,000 |
| H1             | 76,000 |
| Ν              | 19,000 |
| N1             | 16,000 |
| S              | 18,300 |
| U              | 54,000 |
| h              | 62,000 |

| WEIGHT, KG                   | 0,730      |
|------------------------------|------------|
| Bearing                      | YAR 204-2F |
| Housing                      | TU 504 M   |
| Protective cover             | ECY 204    |
| MANUFACTURER                 | SKF        |
| CALCULATION DATA             |            |
| Basic dynamic load rating, C | 12,700 kN  |
| Basic static load rating, Co | 6,550 kN   |
| Fatigue load limit, Pu       | 0,280 kN   |
| Limiting speed               | 8500 r/min |