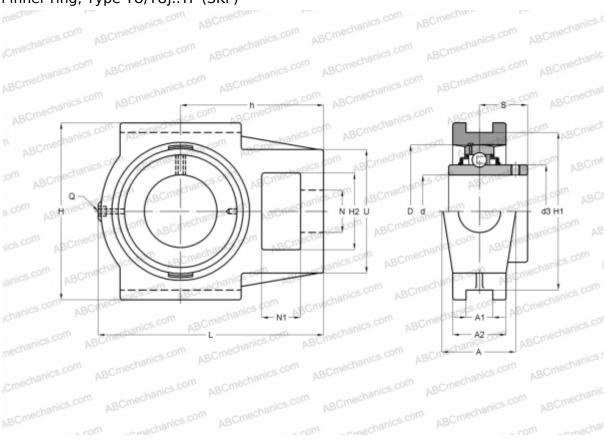

## TUJ 20 TF SKF

Ball bearing units

TYPE: Housing units, Take-up housing units, Cast iron housing, Radial insert ball bearing with grub screws in inner ring, Type TU/TUJ..TF (SKF)

## **Technical specification**

| DIMENSIONS, MM |        |
|----------------|--------|
| d              | 20,000 |
| D              | 47,000 |
| В              | 31,000 |
| L              | 97,000 |
| Н              | 92,000 |
| A              | 34,000 |
| H2             | 32,000 |
| A1             | 12,000 |
| A2             | 25,000 |
| H1             | 76,000 |
| N              | 19,000 |
| N1             | 16,000 |
| S              | 18,300 |
| U              | 54,000 |
| h              | 62,000 |