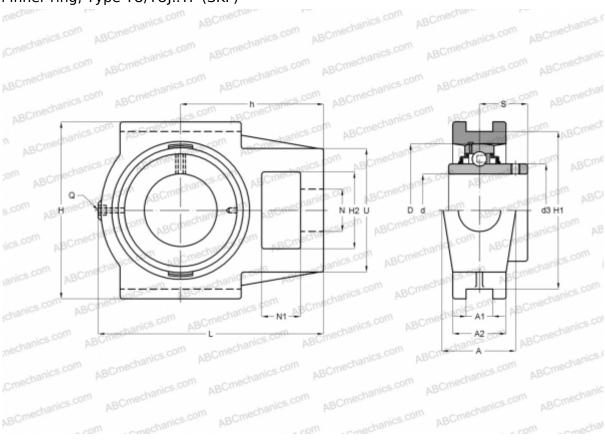

## TU 30 TF SKF

Ball bearing units

TYPE: Housing units, Take-up housing units, Cast iron housing, Radial insert ball bearing with grub screws in inner ring, Type TU/TUJ..TF (SKF)

## **Technical specification**

| DIMENSIONS, MM |         |
|----------------|---------|
| d              | 30,000  |
| D              | 62,000  |
| В              | 38,100  |
| L              | 114,000 |
| Н              | 104,000 |
| A              | 37,000  |
| H2             | 37,000  |
| A1             | 13,500  |
| A2             | 28,000  |
| H1             | 89,000  |
| N              | 22,000  |
| N1             | 16,000  |
| S              | 22,200  |
| U              | 56,000  |
| h              | 70,000  |

| WEIGHT, KG                   | 1,250      |
|------------------------------|------------|
| Bearing                      | YAR 206-2F |
| Housing                      | TU 506 M   |
| Protective cover             | ECY 206    |
| MANUFACTURER                 | SKF        |
| CALCULATION DATA             |            |
| Basic dynamic load rating, C | 19,500 kN  |
| Basic static load rating, Co | 11,200 kN  |
| Fatigue load limit, Pu       | 0,475 kN   |
| Limiting speed               | 6300 r/min |
|                              |            |