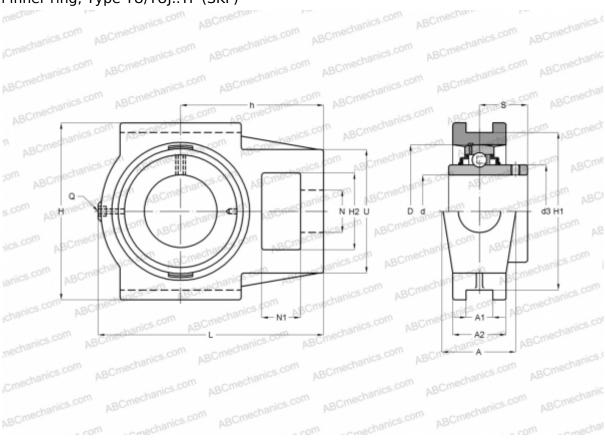

## TUJ 30 TF SKF

Ball bearing units

TYPE: Housing units, Take-up housing units, Cast iron housing, Radial insert ball bearing with grub screws in inner ring, Type TU/TUJ..TF (SKF)

## **Technical specification**

| DIMENSIONS, MM |         |
|----------------|---------|
| d              | 30,000  |
| D              | 62,000  |
| В              | 38,100  |
| L              | 114,000 |
| Н              | 104,000 |
| A              | 37,000  |
| H2             | 37,000  |
| A1             | 12,000  |
| A2             | 28,000  |
| H1             | 89,000  |
| N              | 22,000  |
| N1             | 16,000  |
| S              | 22,200  |
| U              | 56,000  |
| h              | 70,000  |