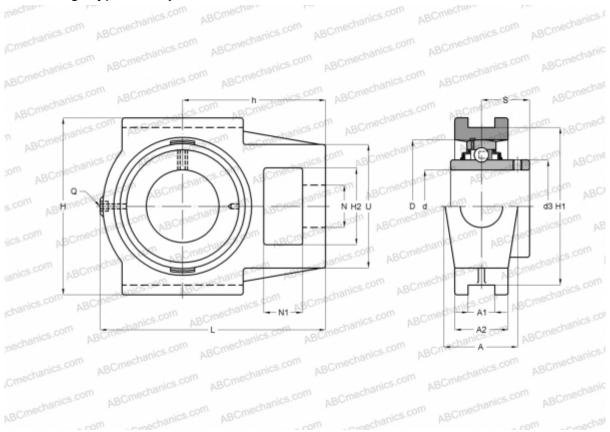

## Ball bearing units

TYPE: Housing units, Take-up housing units, Cast iron housing, Radial insert ball bearing with grub screws in inner ring, Type TU/TUJ..TF (SKF)

## **Technical specification**

| DIMENSIONS, MM |         |
|----------------|---------|
| d              | 35,000  |
| D              | 72,000  |
| В              | 42,900  |
| L              | 129,000 |
| н              | 103,000 |
| Α              | 37,000  |
| H2             | 38,000  |
| A1             | 13,500  |
| A2             | 30,000  |
| H1             | 89,000  |
| Ν              | 22,000  |
| N1             | 17,000  |
| S              | 25,400  |
| U              | 64,000  |
| h              | 78,000  |

| WEIGHT, KG                   | 1,450      |
|------------------------------|------------|
| Bearing                      | YAR 207-2F |
| Housing                      | TU 507 M   |
| Protective cover             | ECY 207    |
| MANUFACTURER                 | <u>SKF</u> |
| CALCULATION DATA             |            |
| Basic dynamic load rating, C | 25,500 kN  |
| Basic static load rating, Co | 15,300 kN  |
| Fatigue load limit, Pu       | 0,655 kN   |
| Limiting speed               | 5300 r/min |