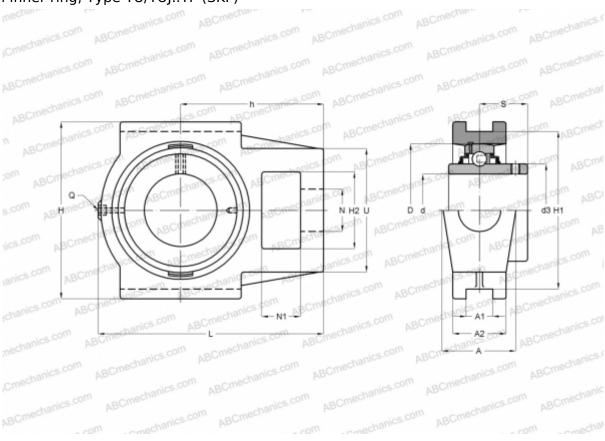

## TUJ 35 TF SKF

Ball bearing units

TYPE: Housing units, Take-up housing units, Cast iron housing, Radial insert ball bearing with grub screws in inner ring, Type TU/TUJ..TF (SKF)

## **Technical specification**

| DIMENSIONS, MM |         |
|----------------|---------|
| d              | 35,000  |
| D              | 72,000  |
| В              | 42,900  |
| L              | 129,000 |
| Н              | 103,000 |
| A              | 37,000  |
| H2             | 38,000  |
| A1             | 12,000  |
| A2             | 30,000  |
| H1             | 89,000  |
| N              | 22,000  |
| N1             | 17,000  |
| S              | 25,400  |
| U              | 64,000  |
| h              | 78,000  |