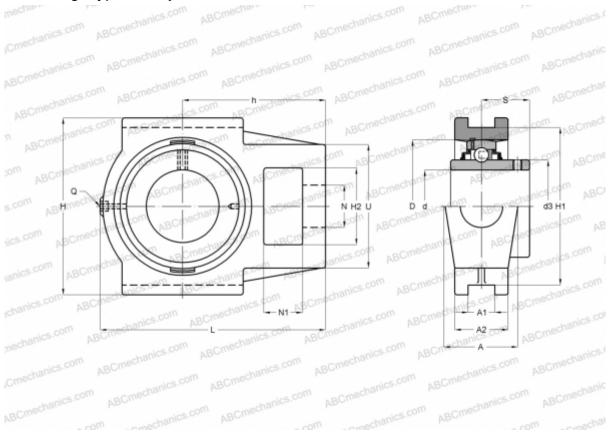

## **Technical specification**

| DIMENSIONS, MM |         |
|----------------|---------|
| d              | 40,000  |
| D              | 80,000  |
| В              | 49,200  |
| L              | 145,000 |
| Н              | 115,000 |
| A              | 49,000  |
| H2             | 50,000  |
| A1             | 17,500  |
| A2             | 33,000  |
| H1             | 101,000 |
| Ν              | 29,000  |
| N1             | 19,000  |
| S              | 30,200  |
| U              | 83,000  |
| h              | 88,000  |