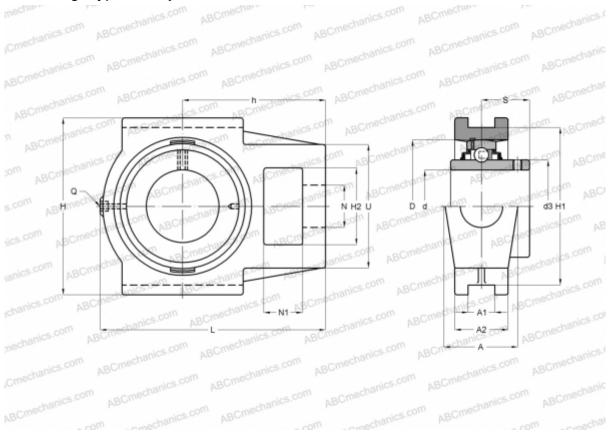

## **Technical specification**

| DIMENSIONS, MM |         |
|----------------|---------|
| d              | 40,000  |
| D              | 80,000  |
| В              | 49,200  |
| L              | 145,000 |
| Н              | 115,000 |
| A              | 49,000  |
| H2             | 50,000  |
| A1             | 16,000  |
| A2             | 33,000  |
| H1             | 102,000 |
| Ν              | 29,000  |
| N1             | 19,000  |
| S              | 30,200  |
| U              | 83,000  |
| h              | 88,000  |

| WEIGHT, KG                       | 2,350      |
|----------------------------------|------------|
| Bearing                          | YAR 208-2F |
| Housing                          | TUJ 508    |
| MANUFACTURER<br>CALCULATION DATA | <u>SKF</u> |
| Basic dynamic load rating, C     | 30,700 kN  |
| Basic static load rating, Co     | 19,000 kN  |
| Fatigue load limit, Pu           | 0,800 kN   |