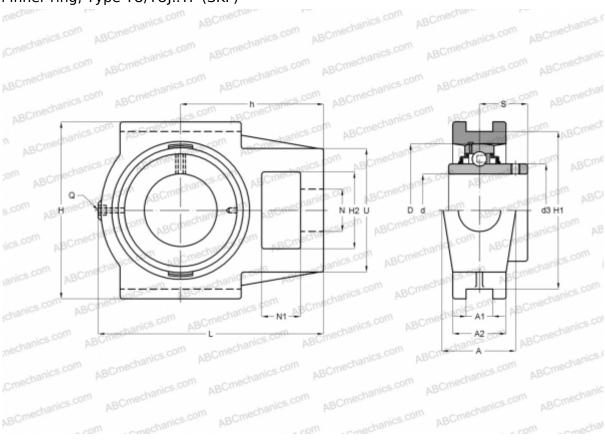

## **TU 45 TF SKF**

Ball bearing units

TYPE: Housing units, Take-up housing units, Cast iron housing, Radial insert ball bearing with grub screws in inner ring, Type TU/TUJ..TF (SKF)

## **Technical specification**

| DIMENSIONS, MM |         |
|----------------|---------|
| d              | 45,000  |
| D              | 85,000  |
| В              | 49,200  |
| L              | 144,000 |
| Н              | 117,000 |
| A              | 49,000  |
| H2             | 49,000  |
| A1             | 17,500  |
| A2             | 35,000  |
| H1             | 101,000 |
| N              | 29,000  |
| N1             | 19,000  |
| S              | 30,200  |
| U              | 83,000  |
| h              | 87,000  |