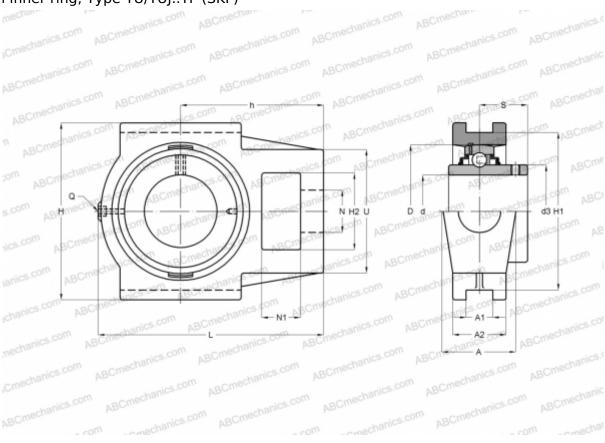

## **TUJ 45 TF SKF**

Ball bearing units

TYPE: Housing units, Take-up housing units, Cast iron housing, Radial insert ball bearing with grub screws in inner ring, Type TU/TUJ..TF (SKF)

## **Technical specification**

| DIMENSIONS, MM |         |
|----------------|---------|
| d              | 45,000  |
| D              | 85,000  |
| В              | 49,200  |
| L              | 144,000 |
| Н              | 117,000 |
| A              | 49,000  |
| H2             | 49,000  |
| A1             | 16,000  |
| A2             | 35,000  |
| H1             | 102,000 |
| N              | 29,000  |
| N1             | 19,000  |
| S              | 30,200  |
| U              | 83,000  |
| h              | 87,000  |