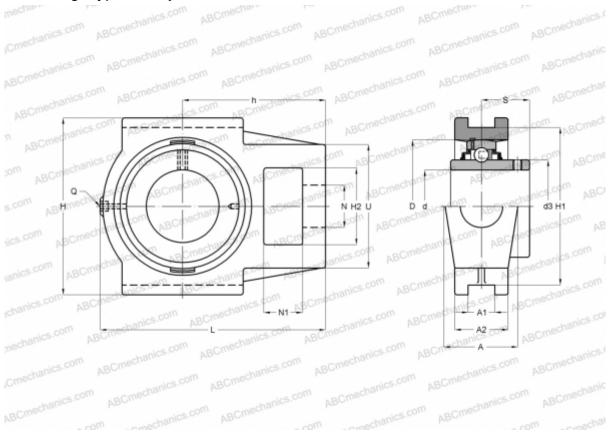

## **Technical specification**

| DIMENSIONS, MM |         |
|----------------|---------|
| d              | 50,000  |
| D              | 90,000  |
| В              | 51,600  |
| L              | 149,000 |
| Н              | 117,000 |
| A              | 49,000  |
| H2             | 49,000  |
| A1             | 17,500  |
| A2             | 36,000  |
| H1             | 101,000 |
| Ν              | 29,000  |
| N1             | 19,000  |
| S              | 32,600  |
| U              | 83,000  |
| h              | 90,000  |

| WEIGHT, KG                   | 2,400      |
|------------------------------|------------|
| Bearing                      | YAR 210-2F |
| Housing                      | TU 510 M   |
| Protective cover             | ECY 210    |
| MANUFACTURER                 | SKF        |
| CALCULATION DATA             |            |
| Basic dynamic load rating, C | 35,100 kN  |
| Basic static load rating, Co | 23,200 kN  |
| Fatigue load limit, Pu       | 0,980 kN   |
| Limiting speed               | 4000 r/min |