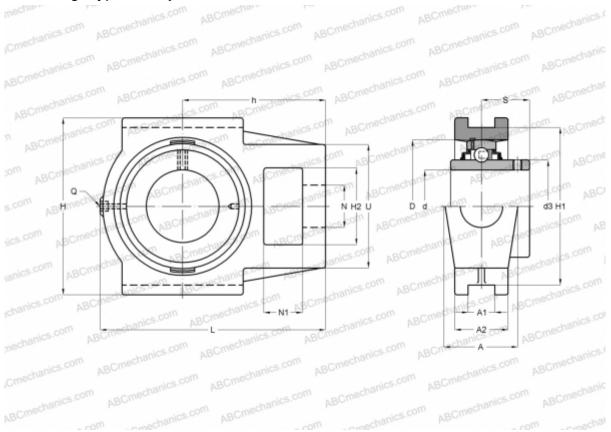

## **Technical specification**

| DIMENSIONS, MM |         |
|----------------|---------|
| d              | 50,000  |
| D              | 90,000  |
| В              | 51,600  |
| L              | 149,000 |
| Н              | 117,000 |
| A              | 49,000  |
| H2             | 49,000  |
| A1             | 16,000  |
| A2             | 36,000  |
| H1             | 102,000 |
| Ν              | 29,000  |
| N1             | 19,000  |
| S              | 32,600  |
| U              | 83,000  |
| h              | 90,000  |

| WEIGHT, KG                       | 2,500      |
|----------------------------------|------------|
| Bearing                          | YAR 210-2F |
| Housing                          | TUJ 510    |
| MANUFACTURER<br>CALCULATION DATA | <u>SKF</u> |
| Basic dynamic load rating, C     | 35,100 kN  |
| Basic static load rating, Co     | 23,200 kN  |
| Fatigue load limit, Pu           | 0,980 kN   |