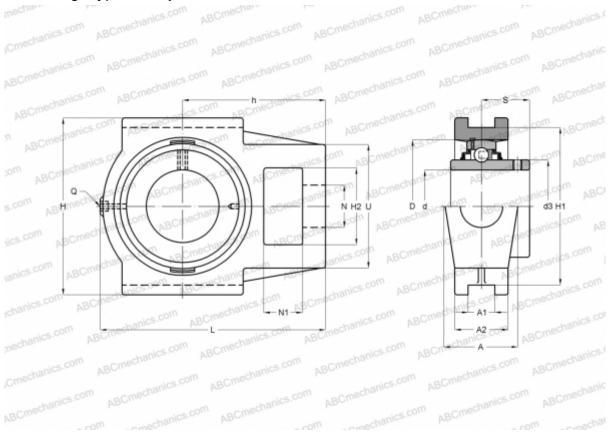

## **Technical specification**

| DIMENSIONS, MM |         |
|----------------|---------|
| d              | 55,000  |
| D              | 100,000 |
| В              | 55,600  |
| L              | 171,000 |
| н              | 146,000 |
| A              | 64,000  |
| H2             | 64,000  |
| A1             | 22,000  |
| A2             | 41,000  |
| H1             | 130,000 |
| Ν              | 35,000  |
| N1             | 25,000  |
| S              | 33,400  |
| U              | 102,000 |
| h              | 106,000 |

| WEIGHT, KG                       | 4,000      |
|----------------------------------|------------|
| Bearing                          | YAR 211-2F |
| Housing                          | TUJ 511    |
| MANUFACTURER<br>CALCULATION DATA | <u>SKF</u> |
| Basic dynamic load rating, C     | 43,600 kN  |
| Basic static load rating, Co     | 29,000 kN  |
| Fatigue load limit, Pu           | 1,250 kN   |