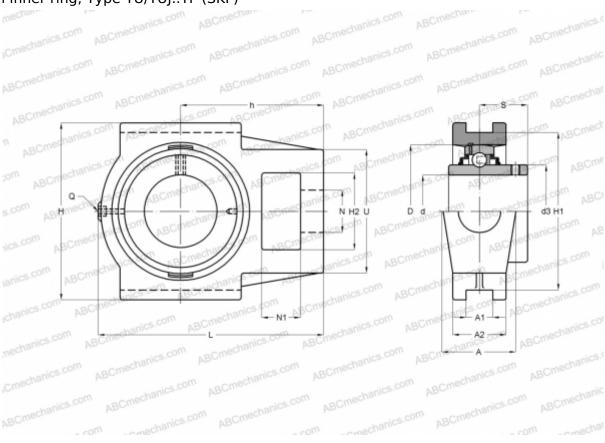

## TUJ 60 TF SKF

Ball bearing units

TYPE: Housing units, Take-up housing units, Cast iron housing, Radial insert ball bearing with grub screws in inner ring, Type TU/TUJ..TF (SKF)

## **Technical specification**

| DIMENSIONS, MM |         |
|----------------|---------|
| d              | 60,000  |
| D              | 110,000 |
| В              | 65,100  |
| L              | 186,000 |
| Н              | 146,000 |
| A              | 60,000  |
| H2             | 63,500  |
| A1             | 22,000  |
| A2             | 44,000  |
| H1             | 130,000 |
| N              | 35,000  |
| N1             | 32,000  |
| S              | 39,700  |
| U              | 102,000 |
| h              | 118,000 |