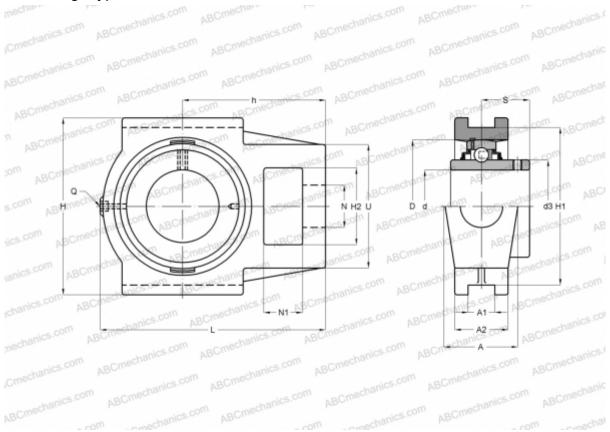

## **Technical specification**

| DIMENSIONS, MM |        |
|----------------|--------|
| d              | 19,050 |
| D              | 47,000 |
| В              | 31,000 |
| L              | 97,000 |
| н              | 92,000 |
| A              | 34,000 |
| H2             | 32,000 |
| A1             | 13,500 |
| A2             | 25,000 |
| H1             | 76,000 |
| Ν              | 19,000 |
| N1             | 16,000 |
| S              | 18,300 |
| U              | 54,000 |
| h              | 62,000 |

| WEIGHT, KG                   | 0,730        |
|------------------------------|--------------|
| Bearing                      | YAR 204-012- |
| Housing                      | TU 504 U     |
| MANUFACTURER                 | <u>SKF</u>   |
| Basic dynamic load rating, C | 12,700 kN    |
| Basic static load rating, Co | 6,550 kN     |
| Fatigue load limit, Pu       | 0,280 kN     |
| Limiting speed               | 8500 r/min   |