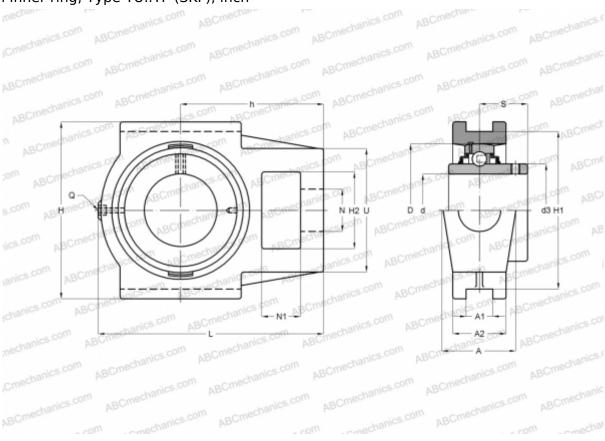

## **TU 13/16 TF SKF**

Ball bearing units

TYPE: Housing units, Take-up housing units, Cast iron housing, Radial insert ball bearing with grub screws in inner ring, Type TU..TF (SKF), inch

## **Technical specification**

| DIMENSIONS, MM |         |
|----------------|---------|
| d              | 20,638  |
| D              | 52,000  |
| В              | 34,100  |
| L              | 100,000 |
| Н              | 91,000  |
| A              | 34,000  |
| H2             | 33,000  |
| A1             | 13,500  |
| A2             | 25,000  |
| H1             | 76,000  |
| N              | 19,000  |
| N1             | 16,000  |
| S              | 19,800  |
| U              | 53,000  |
| h              | 64,000  |