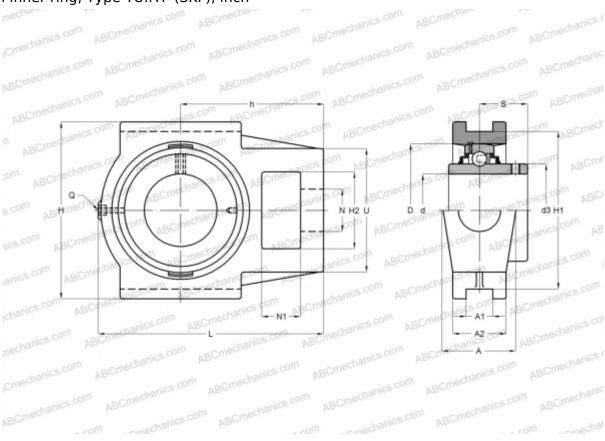

## **TU 7/8 TF SKF**

Ball bearing units

TYPE: Housing units, Take-up housing units, Cast iron housing, Radial insert ball bearing with grub screws in inner ring, Type TU..TF (SKF), inch

## **Technical specification**

| DIMENSIONS, MM |         |
|----------------|---------|
| d              | 22,225  |
| D              | 52,000  |
| В              | 34,100  |
| L              | 100,000 |
| Н              | 91,000  |
| A              | 34,000  |
| H2             | 33,000  |
| A1             | 13,500  |
| A2             | 25,000  |
| H1             | 76,000  |
| N              | 19,000  |
| N1             | 16,000  |
| S              | 19,800  |
| U              | 53,000  |
| h              | 64,000  |

| WEIGHT, KG                   | 0,800        |
|------------------------------|--------------|
| Bearing                      | YAR 205-014- |
| Housing                      | TU 505 U     |
| MANUFACTURER                 | SKF          |
| CALCULATION DATA             |              |
| Basic dynamic load rating, C | 14,000 kN    |
| Basic static load rating, Co | 7,800 kN     |
| Fatigue load limit, Pu       | 0,335 kN     |
| Limiting speed               | 7000 r/min   |
|                              |              |
|                              |              |
|                              |              |
|                              |              |