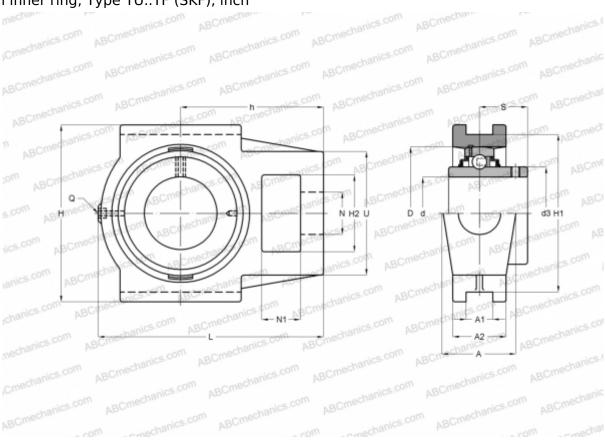

## **TU 15/16 TF SKF**

Ball bearing units

TYPE: Housing units, Take-up housing units, Cast iron housing, Radial insert ball bearing with grub screws in inner ring, Type TU..TF (SKF), inch

## **Technical specification**

| DIMENSIONS, MM |         |
|----------------|---------|
| d              | 23,813  |
| D              | 52,000  |
| В              | 34,100  |
| L              | 100,000 |
| Н              | 91,000  |
| A              | 34,000  |
| H2             | 33,000  |
| A1             | 13,500  |
| A2             | 25,000  |
| H1             | 76,000  |
| N              | 19,000  |
| N1             | 16,000  |
| S              | 19,800  |
| U              | 53,000  |
| h              | 64,000  |

| WEIGHT, KG                   | 0,780        |
|------------------------------|--------------|
| Bearing                      | YAR 205-015- |
| Housing                      | TU 505 U     |
| MANUFACTURER                 | SKF          |
| CALCULATION DATA             |              |
| Basic dynamic load rating, C | 14,000 kN    |
| Basic static load rating, Co | 7,800 kN     |
| Fatigue load limit, Pu       | 0,335 kN     |
| Limiting speed               | 7000 r/min   |
|                              |              |
|                              |              |
|                              |              |