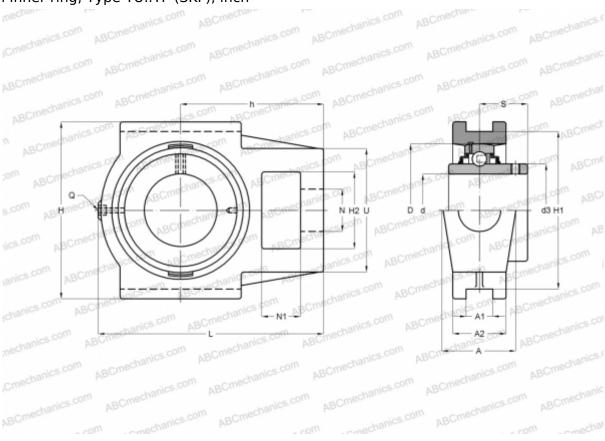

## TU 1. TF SKF

Ball bearing units

TYPE: Housing units, Take-up housing units, Cast iron housing, Radial insert ball bearing with grub screws in inner ring, Type TU..TF (SKF), inch

## **Technical specification**

| DIMENSIONS, MM |         |
|----------------|---------|
| d              | 25,400  |
| D              | 52,000  |
| В              | 34,100  |
| L              | 100,000 |
| Н              | 91,000  |
| A              | 34,000  |
| H2             | 33,000  |
| A1             | 13,500  |
| A2             | 25,000  |
| H1             | 76,000  |
| N              | 19,000  |
| N1             | 16,000  |
| S              | 19,800  |
| U              | 53,000  |
| h              | 64,000  |

| WEIGHT, KG                   | 0,760        |
|------------------------------|--------------|
| Bearing                      | YAR 205-100- |
| Housing                      | TU 505 M     |
| MANUFACTURER                 | SKF          |
| CALCULATION DATA             |              |
| Basic dynamic load rating, C | 14,000 kN    |
| Basic static load rating, Co | 7,800 kN     |
| Fatigue load limit, Pu       | 0,335 kN     |
| Limiting speed               | 7000 r/min   |
|                              |              |
|                              |              |
|                              |              |
|                              |              |