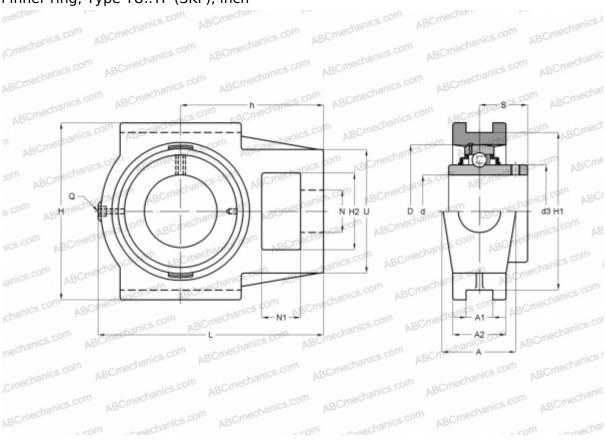

## **TU 1.1/16 TF SKF**

Ball bearing units

TYPE: Housing units, Take-up housing units, Cast iron housing, Radial insert ball bearing with grub screws in inner ring, Type TU..TF (SKF), inch

## **Technical specification**

| DIMENSIONS, MM |         |
|----------------|---------|
| d              | 26,988  |
| D              | 62,000  |
| В              | 38,100  |
| L              | 114,000 |
| Н              | 104,000 |
| A              | 37,000  |
| H2             | 37,000  |
| A1             | 13,500  |
| A2             | 28,000  |
| H1             | 89,000  |
| N              | 22,000  |
| N1             | 16,000  |
| S              | 22,200  |
| U              | 56,000  |
| h              | 70,000  |