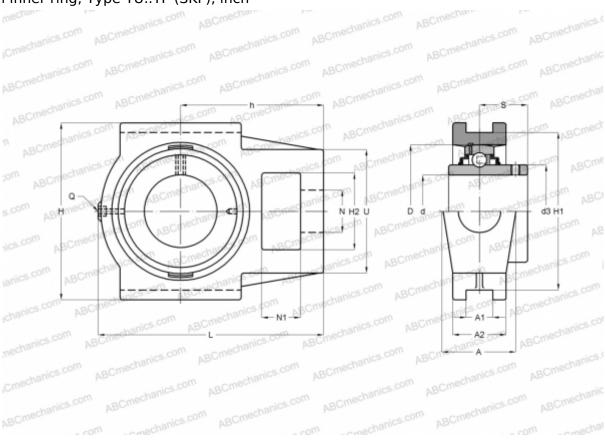

## **TU 1.1/8 TF SKF**

Ball bearing units

TYPE: Housing units, Take-up housing units, Cast iron housing, Radial insert ball bearing with grub screws in inner ring, Type TU..TF (SKF), inch

## **Technical specification**

| DIMENSIONS, MM |         |
|----------------|---------|
| d              | 28,575  |
| D              | 62,000  |
| В              | 38,100  |
| L              | 114,000 |
| Н              | 104,000 |
| A              | 37,000  |
| H2             | 37,000  |
| A1             | 13,500  |
| A2             | 28,000  |
| H1             | 89,000  |
| N              | 22,000  |
| N1             | 16,000  |
| S              | 22,200  |
| U              | 56,000  |
| h              | 70,000  |

| WEIGHT, KG                   | 1,250        |
|------------------------------|--------------|
| Bearing                      | YAR 206-102- |
| Housing                      | TU 506 U     |
| MANUFACTURER                 | SKF          |
| CALCULATION DATA             |              |
| Basic dynamic load rating, C | 19,500 kN    |
| Basic static load rating, Co | 11,200 kN    |
| Fatigue load limit, Pu       | 0,475 kN     |
| Limiting speed               | 6300 r/min   |
|                              |              |