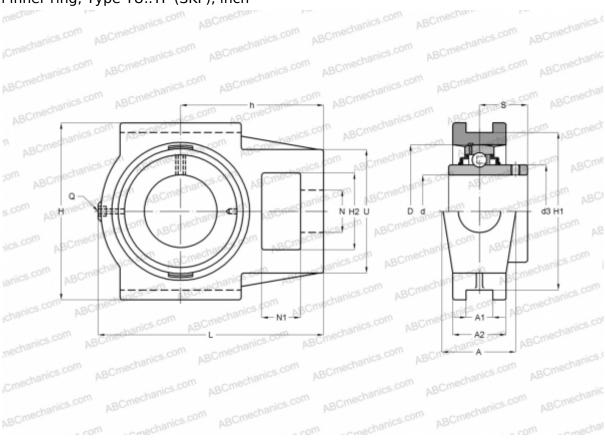

## TU 1.3/16 TF SKF

Ball bearing units

TYPE: Housing units, Take-up housing units, Cast iron housing, Radial insert ball bearing with grub screws in inner ring, Type TU..TF (SKF), inch

## **Technical specification**

| DIMENSIONS, MM |         |
|----------------|---------|
| d              | 30,163  |
| D              | 62,000  |
| В              | 38,100  |
| L              | 114,000 |
| Н              | 104,000 |
| A              | 37,000  |
| H2             | 37,000  |
| A1             | 13,500  |
| A2             | 28,000  |
| H1             | 89,000  |
| N              | 22,000  |
| N1             | 16,000  |
| S              | 22,200  |
| U              | 56,000  |
| h              | 70,000  |

| WEIGHT, KG                   | 1,250        |
|------------------------------|--------------|
| Bearing                      | YAR 206-103- |
| Housing                      | TU 506 U     |
| MANUFACTURER                 | SKF          |
| CALCULATION DATA             |              |
| Basic dynamic load rating, C | 19,500 kN    |
| Basic static load rating, Co | 11,200 kN    |
| Fatigue load limit, Pu       | 0,475 kN     |
| Limiting speed               | 6300 r/min   |
|                              |              |