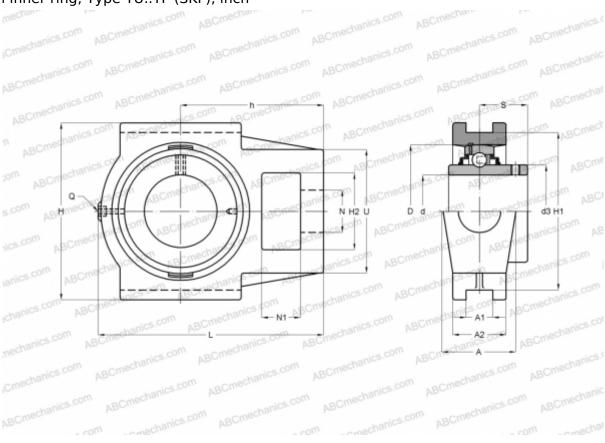

## **TU 1.1/4 TF SKF**

Ball bearing units

TYPE: Housing units, Take-up housing units, Cast iron housing, Radial insert ball bearing with grub screws in inner ring, Type TU..TF (SKF), inch

## **Technical specification**

| DIMENSIONS, MM |         |
|----------------|---------|
| d              | 31,750  |
| D              | 72,000  |
| В              | 42,900  |
| L              | 129,000 |
| Н              | 103,000 |
| A              | 37,000  |
| H2             | 38,000  |
| A1             | 13,500  |
| A2             | 30,000  |
| H1             | 89,000  |
| N              | 22,000  |
| N1             | 17,000  |
| S              | 25,400  |
| U              | 64,000  |
| h              | 78,000  |

| WEIGHT, KG                   | 1,500        |
|------------------------------|--------------|
| Bearing                      | YAR 207-104- |
| Housing                      | TU 507 M     |
| MANUFACTURER                 | SKF          |
| CALCULATION DATA             |              |
| Basic dynamic load rating, C | 25,500 kN    |
| Basic static load rating, Co | 15,300 kN    |
| Fatigue load limit, Pu       | 0,655 kN     |
| Limiting speed               | 5300 r/min   |