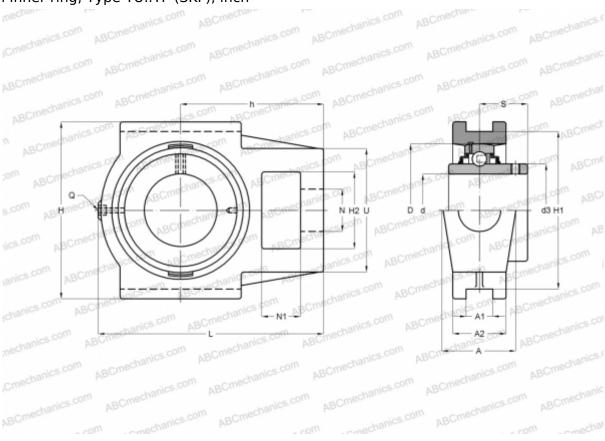

## TU 1.5/16 TF SKF

Ball bearing units

TYPE: Housing units, Take-up housing units, Cast iron housing, Radial insert ball bearing with grub screws in inner ring, Type TU..TF (SKF), inch

## **Technical specification**

| DIMENSIONS, MM |         |
|----------------|---------|
| d              | 33,338  |
| D              | 72,000  |
| В              | 42,900  |
| L              | 129,000 |
| Н              | 103,000 |
| A              | 37,000  |
| H2             | 38,000  |
| A1             | 13,500  |
| A2             | 30,000  |
| H1             | 89,000  |
| N              | 22,000  |
| N1             | 17,000  |
| S              | 25,400  |
| U              | 64,000  |
| h              | 78,000  |