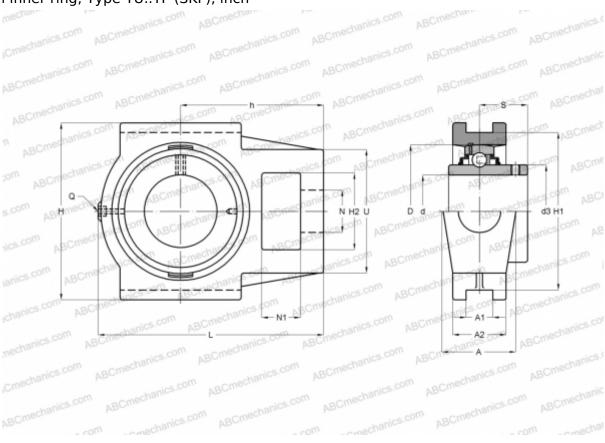

## **TU 1.3/8 TF SKF**

Ball bearing units

TYPE: Housing units, Take-up housing units, Cast iron housing, Radial insert ball bearing with grub screws in inner ring, Type TU..TF (SKF), inch

## **Technical specification**

| DIMENSIONS, MM |         |
|----------------|---------|
| d              | 34,925  |
| D              | 72,000  |
| В              | 42,900  |
| L              | 129,000 |
| Н              | 103,000 |
| A              | 37,000  |
| H2             | 38,000  |
| A1             | 13,500  |
| A2             | 30,000  |
| H1             | 89,000  |
| N              | 22,000  |
| N1             | 17,000  |
| S              | 25,400  |
| U              | 64,000  |
| h              | 78,000  |

| WEIGHT, KG                   | 1,450        |
|------------------------------|--------------|
| Bearing                      | YAR 207-106- |
| Housing                      | TU 507 U     |
| MANUFACTURER                 | SKF          |
| CALCULATION DATA             |              |
| Basic dynamic load rating, C | 25,500 kN    |
| Basic static load rating, Co | 15,300 kN    |
| Fatigue load limit, Pu       | 0,655 kN     |
| Limiting speed               | 5300 r/min   |