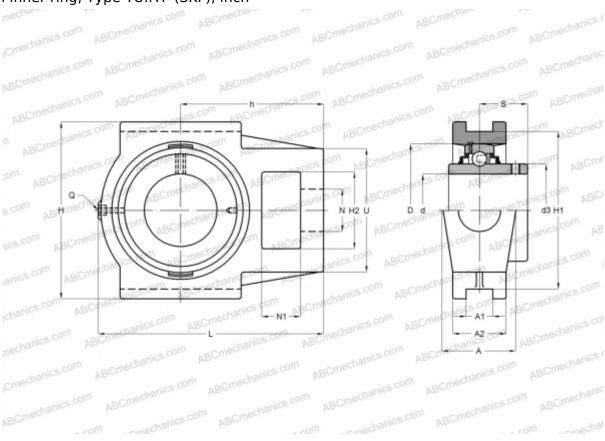

## **TU 1.7/16 TF SKF**

Ball bearing units

TYPE: Housing units, Take-up housing units, Cast iron housing, Radial insert ball bearing with grub screws in inner ring, Type TU..TF (SKF), inch

## **Technical specification**

| DIMENSIONS, MM |         |
|----------------|---------|
| d              | 36,513  |
| D              | 72,000  |
| В              | 42,900  |
| L              | 129,000 |
| Н              | 103,000 |
| A              | 37,000  |
| H2             | 38,000  |
| A1             | 13,500  |
| A2             | 30,000  |
| H1             | 89,000  |
| N              | 22,000  |
| N1             | 17,000  |
| S              | 25,400  |
| U              | 64,000  |
| h              | 78,000  |