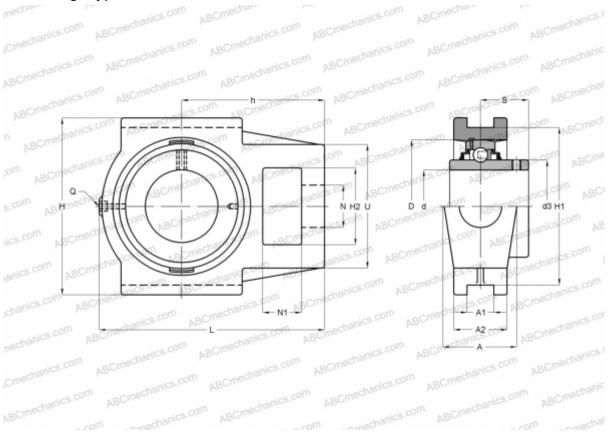

## TU 1.1/2 TF SKF

Ball bearing units

TYPE: Housing units, Take-up housing units, Cast iron housing, Radial insert ball bearing with grub screws in inner ring, Type TU..TF (SKF), inch

## **Technical specification**

| DIMENSIONS, MM |         |
|----------------|---------|
| d              | 38,100  |
| D              | 80,000  |
| В              | 49,200  |
| L              | 145,000 |
| Н              | 115,000 |
| A              | 49,000  |
| H2             | 50,000  |
| A1             | 17,500  |
| A2             | 33,000  |
| H1             | 101,000 |
| Ν              | 29,000  |
| N1             | 19,000  |
| S              | 30,200  |
| U              | 83,000  |
| h              | 88,000  |