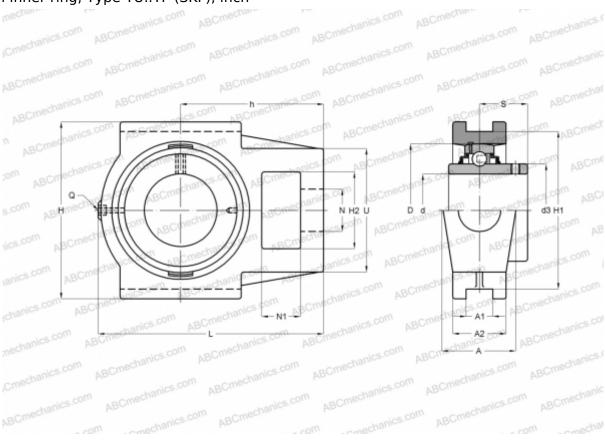

## **TU 1.11/16 TF SKF**

Ball bearing units

TYPE: Housing units, Take-up housing units, Cast iron housing, Radial insert ball bearing with grub screws in inner ring, Type TU..TF (SKF), inch

## **Technical specification**

| DIMENSIONS, MM |         |
|----------------|---------|
| d              | 42,863  |
| D              | 85,000  |
| В              | 49,200  |
| L              | 144,000 |
| Н              | 117,000 |
| A              | 49,000  |
| H2             | 49,000  |
| A1             | 17,500  |
| A2             | 35,000  |
| H1             | 101,000 |
| N              | 29,000  |
| N1             | 19,000  |
| S              | 30,200  |
| U              | 83,000  |
| h              | 87,000  |

| WEIGHT, KG                   | 2,350        |
|------------------------------|--------------|
| Bearing                      | YAR 209-111- |
| Housing                      | TU 509 U     |
| MANUFACTURER                 | SKF          |
| CALCULATION DATA             |              |
| Basic dynamic load rating, C | 33,200 kN    |
| Basic static load rating, Co | 21,600 kN    |
| Fatigue load limit, Pu       | 0,915 kN     |
| Limiting speed               | 4300 r/min   |
|                              |              |
|                              |              |
|                              |              |
|                              |              |