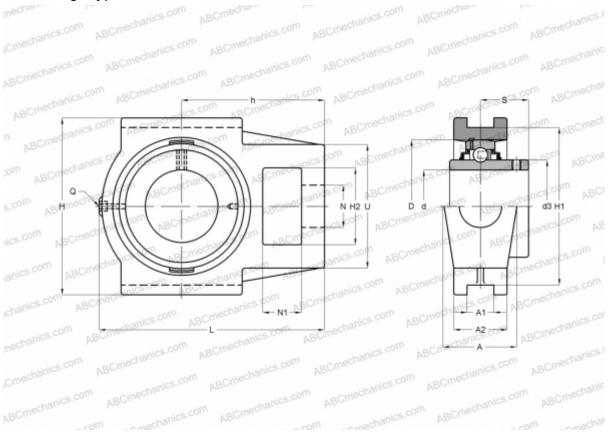

## **Technical specification**

| DIMENSIONS, MM |         |
|----------------|---------|
| d              | 44,450  |
| D              | 85,000  |
| В              | 49,200  |
| L              | 144,000 |
| н              | 117,000 |
| A              | 49,000  |
| H2             | 49,000  |
| A1             | 17,500  |
| A2             | 35,000  |
| H1             | 101,000 |
| Ν              | 29,000  |
| N1             | 19,000  |
| S              | 30,200  |
| U              | 83,000  |
| h              | 87,000  |

| WEIGHT, KG                       | 2,500        |
|----------------------------------|--------------|
| Bearing                          | YAR 209-112- |
| Housing                          | TU 509 U     |
| MANUFACTURER<br>CALCULATION DATA | <u>SKF</u>   |
| Basic dynamic load rating, C     | 33,200 kN    |
| Basic static load rating, Co     | 21,600 kN    |
| Fatigue load limit, Pu           | 0,915 kN     |