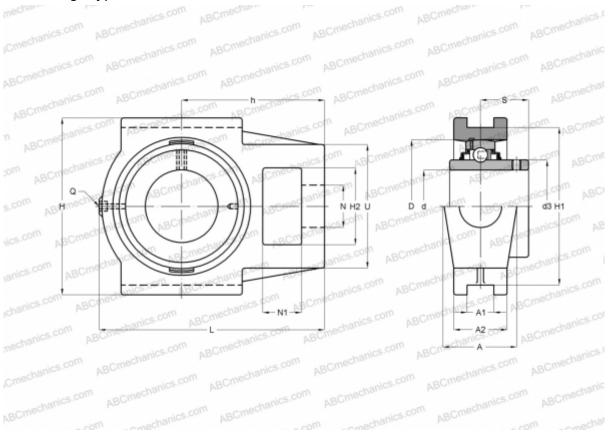

## **Technical specification**

| DIMENSIONS, MM |         |
|----------------|---------|
| d              | 49,213  |
| D              | 90,000  |
| В              | 51,600  |
| L              | 149,000 |
| Н              | 117,000 |
| A              | 49,000  |
| H2             | 49,000  |
| A1             | 17,500  |
| A2             | 36,000  |
| H1             | 101,000 |
| Ν              | 29,000  |
| N1             | 19,000  |
| S              | 32,600  |
| U              | 83,000  |
| h              | 90,000  |