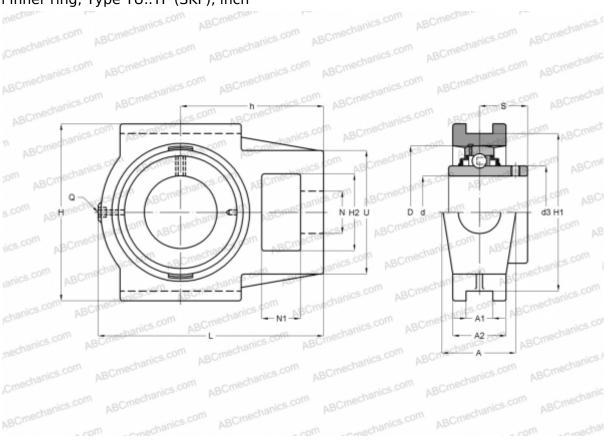

## TU 2. TF SKF

Ball bearing units

TYPE: Housing units, Take-up housing units, Cast iron housing, Radial insert ball bearing with grub screws in inner ring, Type TU..TF (SKF), inch

## **Technical specification**

| DIMENSIONS, MM |         |
|----------------|---------|
| d              | 50,800  |
| D              | 100,000 |
| В              | 55,600  |
| L              | 171,000 |
| Н              | 146,000 |
| A              | 64,000  |
| H2             | 64,000  |
| A1             | 27,000  |
| A2             | 41,000  |
| H1             | 130,000 |
| N              | 35,000  |
| N1             | 25,000  |
| S              | 33,400  |
| U              | 102,000 |
| h              | 106,000 |

| WEIGHT, KG                   | 4,000        |
|------------------------------|--------------|
| Bearing                      | YAR 211-200- |
| Housing                      | TU 511 M     |
| MANUFACTURER                 | SKF          |
| CALCULATION DATA             |              |
| Basic dynamic load rating, C | 43,600 kN    |
| Basic static load rating, Co | 29,000 kN    |
| Fatigue load limit, Pu       | 1,250 kN     |
| Limiting speed               | 4000 r/min   |
|                              |              |
|                              |              |
|                              |              |
|                              |              |