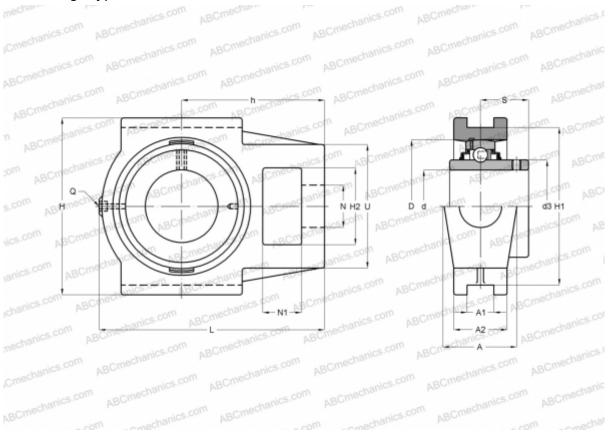

## TU 2.3/16 TF SKF

Ball bearing units

TYPE: Housing units, Take-up housing units, Cast iron housing, Radial insert ball bearing with grub screws in inner ring, Type TU..TF (SKF), inch

## **Technical specification**

| DIMENSIONS, MM |         |
|----------------|---------|
| d              | 55,563  |
| D              | 100,000 |
| В              | 55,600  |
| L              | 171,000 |
| н              | 146,000 |
| A              | 64,000  |
| H2             | 64,000  |
| A1             | 27,000  |
| A2             | 41,000  |
| H1             | 130,000 |
| Ν              | 35,000  |
| N1             | 25,000  |
| S              | 33,400  |
| U              | 102,000 |
| h              | 106,000 |

| WEIGHT, KG                       | 3,800        |
|----------------------------------|--------------|
| Bearing                          | YAR 211-203- |
| Housing                          | TU 511 U     |
| MANUFACTURER<br>CALCULATION DATA | <u>SKF</u>   |
| Basic dynamic load rating, C     | 43,600 kN    |
| Basic static load rating, Co     | 29,000 kN    |
| Fatigue load limit, Pu           | 1,250 kN     |