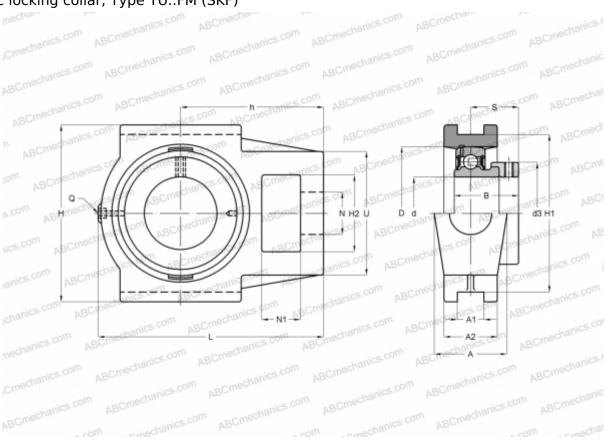

## **TU 20 FM SKF**

Ball bearing units

TYPE: Housing units, Take-up housing units, Cast iron housing, Radial insert ball bearing with eccentric locking collar, Type TU..FM (SKF)

**DIMENSIONS, MM** 

Fatigue load limit, Pu

## **Technical specification**

| DIMENSIONS, MM |        |
|----------------|--------|
| d              | 20,000 |
| D              | 47,000 |
| В              | 31,000 |
| L              | 97,000 |
| Н              | 92,000 |
| A              | 34,000 |
| H2             | 32,000 |
| A1             | 13,500 |
| A2             | 25,000 |
| H1             | 76,000 |
| N              | 19,000 |
| N1             | 16,000 |
| S              | 23,500 |
| d3             | 32,400 |
| U              | 54,000 |

| h                            | 62,000    |
|------------------------------|-----------|
| WEIGHT, KG                   | 0,730     |
| Bearing                      | YET 204   |
| Housing                      | TU 504 M  |
| Protective cover             | ECY 204   |
| MANUFACTURER                 | SKF       |
| CALCULATION DATA             |           |
| Basic dynamic load rating, C | 12,700 kN |
| Basic static load rating, Co | 6,550 kN  |