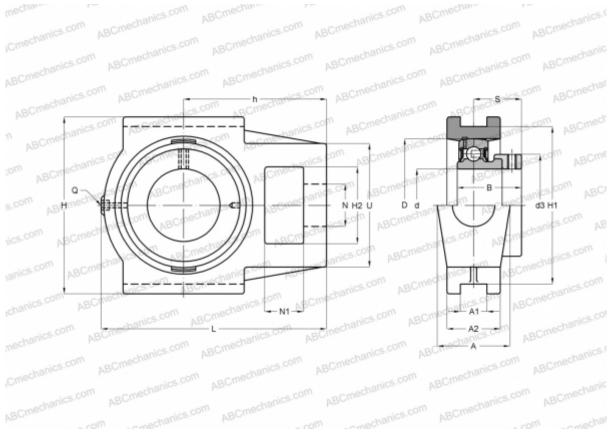

## d D B

| L  | 100,000 |
|----|---------|
| н  | 91,000  |
| A  | 34,000  |
| H2 | 33,000  |
| A1 | 13,500  |
| A2 | 25,000  |
| H1 | 76,000  |
| Ν  | 19,000  |
| N1 | 16,000  |
| S  | 23,500  |
| d3 | 37,400  |
| U  | 53,000  |

## DIMENSIONS, MM

| h                                                | 64,000                  |
|--------------------------------------------------|-------------------------|
| WEIGHT, KG                                       | 0,770                   |
| Bearing                                          | YET 205                 |
| Housing                                          | TU 505 M                |
| Protective cover                                 | ECY 205                 |
|                                                  |                         |
| MANUFACTURER                                     | <u>SKF</u>              |
|                                                  | <u>SKF</u><br>14,000 kN |
| CALCULATION DATA                                 |                         |
| CALCULATION DATA<br>Basic dynamic load rating, C | 14,000 kN               |