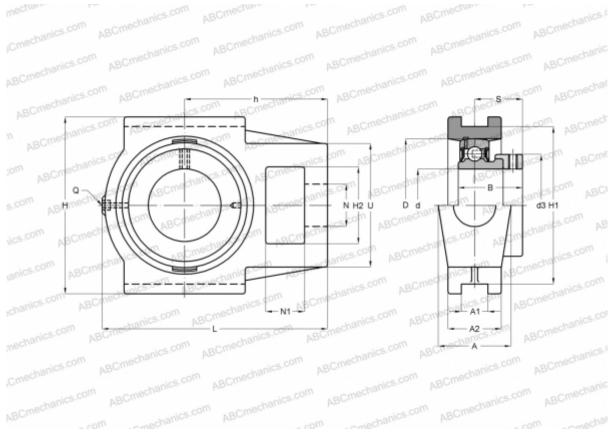

## TU 30 FM SKF

Ball bearing units

TYPE: Housing units, Take-up housing units, Cast iron housing, Radial insert ball bearing with eccentric locking collar, Type TU..FM (SKF)

## **Technical specification**

| DIMENSIONS, MM |         |
|----------------|---------|
| d              | 30,000  |
| D              | 62,000  |
| В              | 35,700  |
| L              | 114,000 |
| Н              | 104,000 |
| A              | 37,000  |
| H2             | 37,000  |
| A1             | 13,500  |
| A2             | 28,000  |
| H1             | 89,000  |
| Ν              | 22,000  |
| N1             | 16,000  |
| S              | 26,700  |
| d3             | 44,100  |
| U              | 56,000  |

## **DIMENSIONS, MM**

| h                                                       | 70,000                  |
|---------------------------------------------------------|-------------------------|
| WEIGHT, KG                                              | 1,250                   |
| Bearing                                                 | YET 206                 |
| Housing                                                 | TU 506 M                |
| Protective cover                                        | ECY 206                 |
|                                                         |                         |
| MANUFACTURER                                            | <u>SKF</u>              |
|                                                         | <u>SKF</u><br>19,500 kN |
| CALCULATION DATA                                        |                         |
| <b>CALCULATION DATA</b><br>Basic dynamic load rating, C | 19,500 kN               |