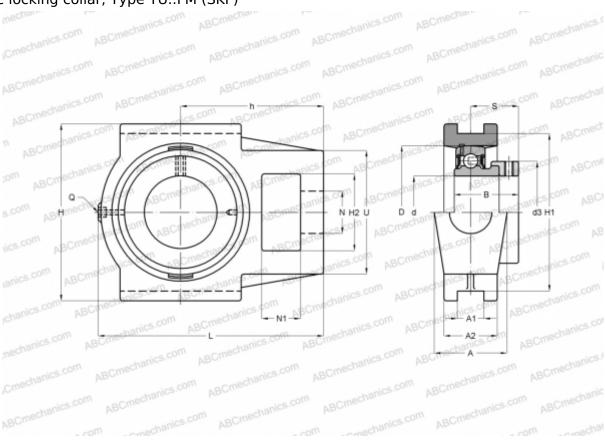

## TU 35 FM SKF

Ball bearing units

TYPE: Housing units, Take-up housing units, Cast iron housing, Radial insert ball bearing with eccentric locking collar, Type TU..FM (SKF)

**DIMENSIONS, MM** 

Basic static load rating, Co

## **Technical specification**

| DIMENSIONS, MM |         |
|----------------|---------|
| d              | 35,000  |
| D              | 72,000  |
| В              | 38,900  |
| L              | 129,000 |
| Н              | 103,000 |
| A              | 37,000  |
| H2             | 38,000  |
| A1             | 13,500  |
| A2             | 30,000  |
| H1             | 89,000  |
| N              | 22,000  |
| N1             | 17,000  |
| S              | 29,400  |
| d3             | 51,100  |
| U              | 64,000  |