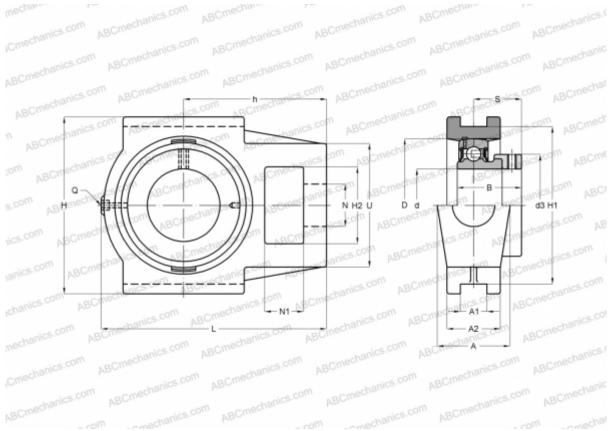

## TU 40 FM SKF

Ball bearing units

TYPE: Housing units, Take-up housing units, Cast iron housing, Radial insert ball bearing with eccentric locking collar, Type TU..FM (SKF)

## **Technical specification**

| DIMENSIONS, MM |         |
|----------------|---------|
| d              | 40,000  |
| D              | 80,000  |
| В              | 43,700  |
| L              | 145,000 |
| н              | 115,000 |
| A              | 49,000  |
| H2             | 50,000  |
| A1             | 17,500  |
| A2             | 33,000  |
| H1             | 101,000 |
| Ν              | 29,000  |
| N1             | 19,000  |
| S              | 32,700  |
| d3             | 56,500  |
| U              | 83,000  |

## **DIMENSIONS, MM**

| h                                                | 88,000     |
|--------------------------------------------------|------------|
| WEIGHT, KG                                       | 2,300      |
| Bearing                                          | YET 208    |
| Housing                                          | TU 508 M   |
| Protective cover                                 | ECY 208    |
| MANUFACTURER                                     | CKE        |
| CALCULATION DATA                                 | <u>SKF</u> |
|                                                  | 30,700 kN  |
| CALCULATION DATA                                 |            |
| CALCULATION DATA<br>Basic dynamic load rating, C | 30,700 kN  |