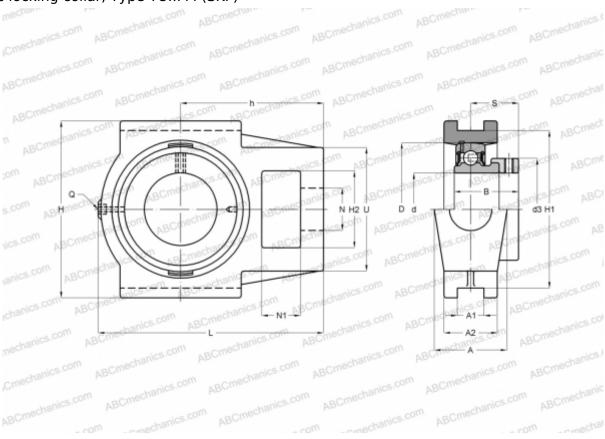

## **TU 45 FM SKF**

Ball bearing units

TYPE: Housing units, Take-up housing units, Cast iron housing, Radial insert ball bearing with eccentric locking collar, Type TU..FM (SKF)

## **Technical specification**

| DIMENSIONS, MM |         |
|----------------|---------|
| d              | 45,000  |
| D              | 85,000  |
| В              | 43,700  |
| L              | 144,000 |
| Н              | 117,000 |
| A              | 49,000  |
| H2             | 49,000  |
| A1             | 17,500  |
| A2             | 35,000  |
| H1             | 101,000 |
| N              | 29,000  |
| N1             | 19,000  |
| S              | 32,700  |
| d3             | 62,000  |
| U              | 83,000  |

| DIM | <b>ENS</b> | IONS, | MM |
|-----|------------|-------|----|
|     |            |       |    |

| h                            | 87,000     |
|------------------------------|------------|
| WEIGHT, KG                   | 2,300      |
| Bearing                      | YET 209    |
| Housing                      | TU 509 M   |
| Protective cover             | ECY 209    |
| MANUFACTURER                 | SKF        |
| CALCULATION DATA             |            |
| Basic dynamic load rating, C | 33,200 kN  |
| Basic static load rating, Co | 21,600 kN  |
| Fatigue load limit, Pu       | 0,915 kN   |
| Limiting speed               | 4300 r/min |