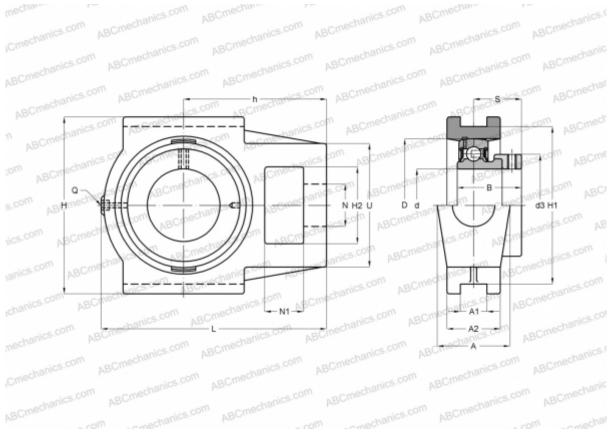

## TU 50 FM SKF

Ball bearing units

TYPE: Housing units, Take-up housing units, Cast iron housing, Radial insert ball bearing with eccentric locking collar, Type TU..FM (SKF)

## **Technical specification**

| DIMENSIONS, MM |         |
|----------------|---------|
| d              | 50,000  |
| D              | 90,000  |
| В              | 43,700  |
| L              | 149,000 |
| Н              | 117,000 |
| A              | 49,000  |
| H2             | 49,000  |
| A1             | 17,500  |
| A2             | 36,000  |
| Н1             | 101,000 |
| Ν              | 29,000  |
| N1             | 19,000  |
| S              | 32,700  |
| d3             | 67,200  |
| U              | 83,000  |

## **DIMENSIONS, MM**

| h                                                            | 90,000                 |
|--------------------------------------------------------------|------------------------|
| WEIGHT, KG                                                   | 2,400                  |
| Bearing                                                      | YET 210                |
| Housing                                                      | TU 510 M               |
| Protective cover                                             | ECY 210                |
| MANUFACTURER                                                 | <u>SKF</u>             |
| CALCULATION DATA                                             |                        |
|                                                              |                        |
| Basic dynamic load rating, C                                 | 35,100 kN              |
| Basic dynamic load rating, C<br>Basic static load rating, Co | 35,100 kN<br>23,200 kN |
|                                                              | •                      |