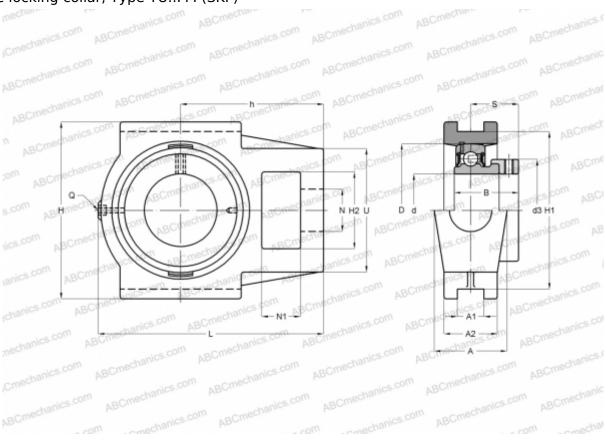

## TU 55 FM SKF

Ball bearing units

TYPE: Housing units, Take-up housing units, Cast iron housing, Radial insert ball bearing with eccentric locking collar, Type TU..FM (SKF)

## **Technical specification**

| DIMENSIONS, MM |         |
|----------------|---------|
| d              | 55,000  |
| D              | 100,000 |
| В              | 48,400  |
| L              | 171,000 |
| Н              | 146,000 |
| A              | 64,000  |
| H2             | 64,000  |
| A1             | 27,000  |
| A2             | 41,000  |
| H1             | 130,000 |
| N              | 35,000  |
| N1             | 25,000  |
| S              | 36,400  |
| d3             | 74,500  |
| U              | 102,000 |

| DIM | ENS | SION | ıs, | MM |
|-----|-----|------|-----|----|
| 1.  |     |      |     |    |

| h                            | 106,000    |
|------------------------------|------------|
| WEIGHT, KG                   | 3,850      |
| Bearing                      | YET 211    |
| Housing                      | TU 511 M   |
| Protective cover             | ECY 211    |
| MANUFACTURER                 | SKF        |
| CALCULATION DATA             |            |
| Basic dynamic load rating, C | 43,600 kN  |
| Basic static load rating, Co | 29,000 kN  |
| Fatigue load limit, Pu       | 1,250 kN   |
| Limiting speed               | 3600 r/min |