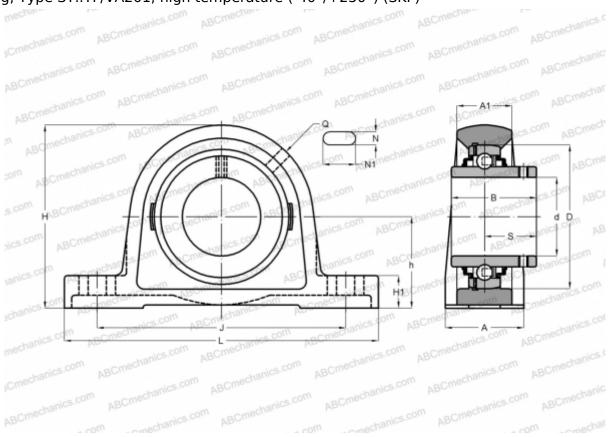

## **SY 20 TF/VA201 SKF**

Ball bearing units

TYPE: Housing units, Plummer block, Cast iron housing, Radial insert ball bearing with grub screws in inner ring, Type SY..TF/VA201, high temperature (-40°/+250°) (SKF)

## **Technical specification**

| DIMENSIONS, MM |          |
|----------------|----------|
| d              | 20,000   |
| D              | 47,000   |
| В              | 31,000   |
| L              | 127,000  |
| Н              | 64,000   |
| A              | 32,000   |
| J              | 97,000   |
| H1             | 14,000   |
| N              | 11,500   |
| N1             | 20,500   |
| h              | 33,300   |
| WEIGHT, KG     | 0,570    |
| Bearing        | YAR 204- |
|                | 2F/VA201 |