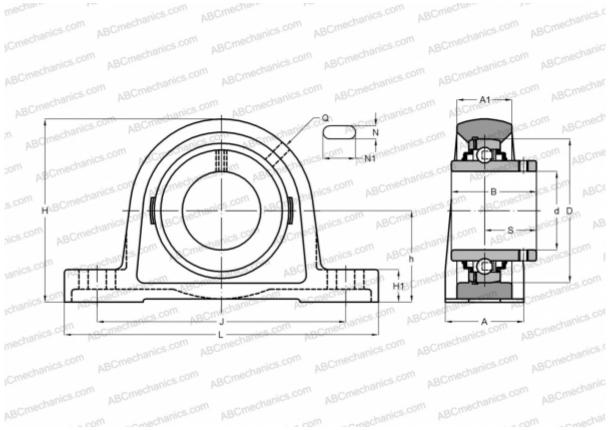

## SY 25 TF/VA201 SKF

Ball bearing units

TYPE: Housing units, Plummer block, Cast iron housing, Radial insert ball bearing with grub screws in inner ring, Type SY..TF/VA201, high temperature (-40°/+250°) (SKF)

## **Technical specification**

| DIMENSIONS, MM |          |
|----------------|----------|
| d              | 25,000   |
| D              | 52,000   |
| В              | 34,100   |
| L              | 130,000  |
| н              | 70,000   |
| A              | 36,000   |
| J              | 102,000  |
| H1             | 16,000   |
| Ν              | 19,500   |
| N1             | 19,500   |
| h              | 36,500   |
| WEIGHT, KG     | 0,730    |
| Bearing        | YAR 205- |
|                | 2F/VA201 |